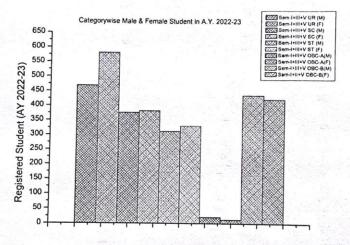

### REPORT ON ACTION TAKEN BY ICC IN THE ACADEMIC YEAR 2022-23

- ICC has arranged a gender sensitization programme to create awareness among the students about the different issues of gender biasness and its effects in the society.
   Students in large numbers attended the programme and enjoyed it thoroughly.
- ICC monitored the maintenance of the sanitary napkin vending machine and the associated disposal unit, for the usage and proper sanitation purposes of the female students in the campus.
- ICC is happy to announce that the number of female students has increased over the number of male students in this academic year.