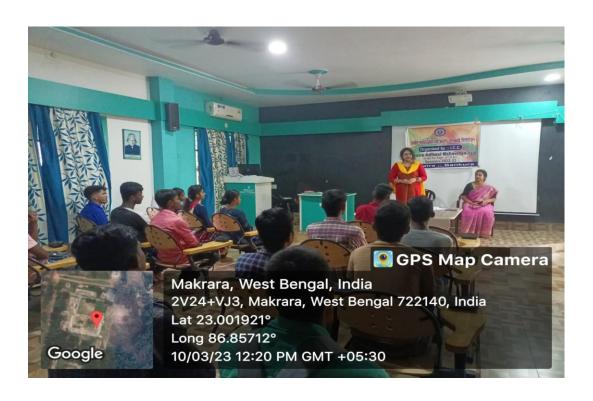

#### **REPORT**

Internal Complaint Cell (ICC), Khatra Adibasi Mahavidyalaya has organized a programme "Gender Sensitization and Society: Breaking Stereotypes" on 10<sup>th</sup> March 2023 to create awareness among the students of the college about this burning issue of our society.

Students from various departments attended the programme enthusiastically and interacted with the teachers about their experiences and understanding about this issue. Dr. Kamalika Chakraborty, Ms. Madhumita Biswas and Dr. Rima Barik from ICC, attended the programme, addressed the students, listened to them and answered their queries.

Some photos of the programme are attached here:

The attendance report of the programme is pasted here:

|        | Session :- 2022-23                      | Date : 10th March 2023 |
|--------|-----------------------------------------|------------------------|
| I. No. | Students Name with Semester             | Signature              |
| 1 .    | Punam Rakshit (6th sem)                 |                        |
| 2      | Shreya Patra (VI pem)                   |                        |
| 3 /    | Nise thatien (AM SEMESTER)              |                        |
| 345    | Arpeta Pati IIndsem                     |                        |
| 5      | Dayamoy Konar (VI sem)                  |                        |
| 6      | Nicesh Layer IV sem                     | -                      |
|        | Songila Garas (4Th Sem)                 |                        |
| 8      | Shipa Marick VI Sem                     |                        |
| 9      | Horsina Yarmin II Sen.                  |                        |
| 10     | Dipika Granas TV Sem                    |                        |
| 11     | The Market II warm                      |                        |
| 100    | Mousemi Duley Chindson)                 |                        |
| 13     | 10011001                                |                        |
| 17     | Kaushill Roys (Am sem)                  |                        |
| 13     | Manasaram Pal (2nd Sem)                 |                        |
| 16     | 1 Tana Saran                            |                        |
| 17     | II DI (with com)                        |                        |
| 18     | i Caba Cami                             |                        |
| 19     | Puja Biswas (2nd sem)                   |                        |
| 20     | A This BASWOND 1 4th Sen                | )                      |
| 21     | Anto Bridge Cand                        |                        |
| 22     | Januarya tassen                         |                        |
| 23     | Somon Bawh Cott                         |                        |
| 24     | Alila harron Gilas (64                  | 7 1                    |
| 25     | Bonashree chet                          | Th                     |
| 26     | Bishon Danger (6)<br>Riya Rahaman II    |                        |
| 27.    | Riya Rahaman II                         | Ken                    |
| - 1    |                                         |                        |
|        | Teachers Attended:                      |                        |
|        | Rima Bank                               |                        |
|        | wima south                              |                        |
|        | Kamalila Somme St                       |                        |
|        | Kamalika Chabraborty  Madhumila Birray. |                        |
|        |                                         |                        |
|        |                                         |                        |
|        |                                         |                        |